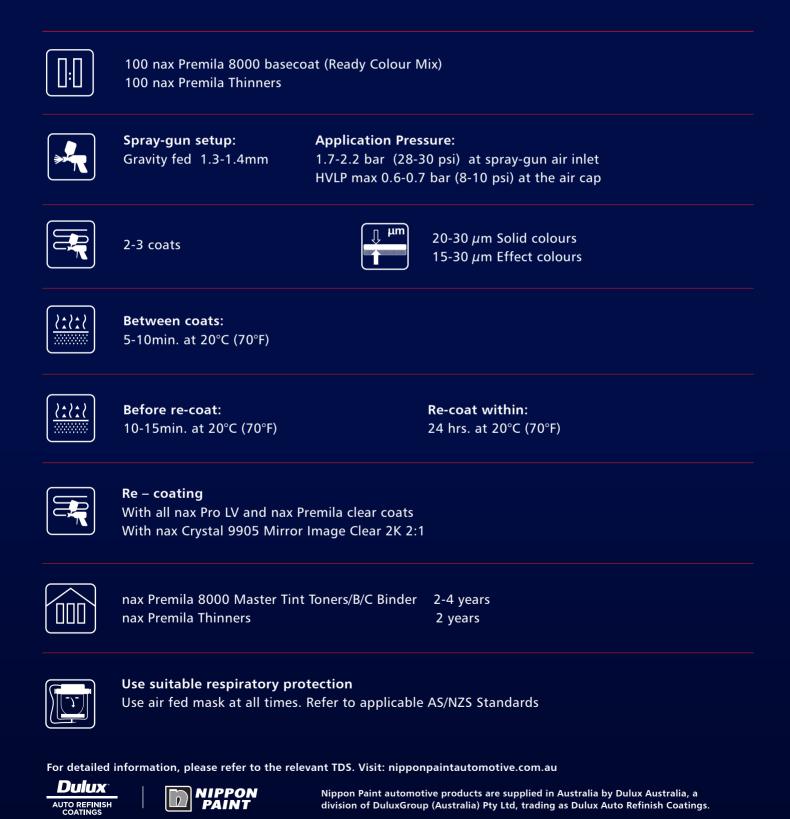

## nax PREMILA 8000 BASECOAT

Single component acrylic master tint basecoat system designed to duplicate OEM finishes in solid and effect colours. Provides easy application, fast drying and easy spot repair. nax Premila 8000 must be re-coated with nax Premila clearcoats to secure complete system performance.