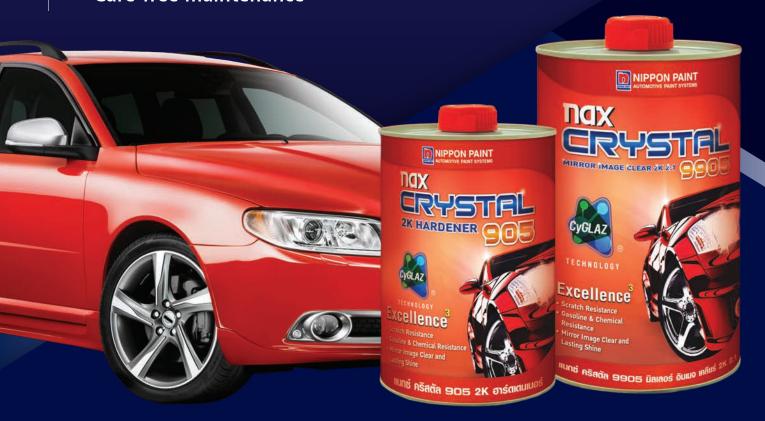

# nax CRYSTAL 9905 MIRROR IMAGE CLEAR 2K 2:1

Innovative high solid mirror like finish with incorporation of CyGlaz technology to integrate superb toughness, high flexibility and excellent chemical resistance. The product is designed to exhibit excellent mar and scratch resistance to withstand day to day wear and tear to ensure a long lasting beautiful look.

## **FEATURES & BENEFITS**

- Superb scratch resistance
- Self healing re-flow characteristics
- Mirror like reflective finish
- Long lasting durability
- Care-free maintenance

# **Suitable Substrates**

nax Premila 8000 Basecoat

2 nax Crystal 9905 Mirror Image Clear 2K 2:1 1 nax Crystal 905 2K Hardeners

**Spray-gun setup:** Gravity fed 1.3-1.4mm